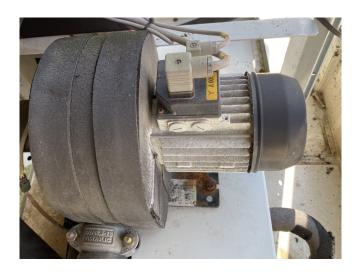

#### **Used Carrier 30 RA 040**

Used Carrier 30 RA 040 air cooled chiller on R407C. Complete with 1 Performer SZ185W4PC scroll compressor, condensor with 1 Carrier CM29G/T fan, braced heat exchanger as evaporator, Carrier water pump, expansion tank with a volume of 12 liter.