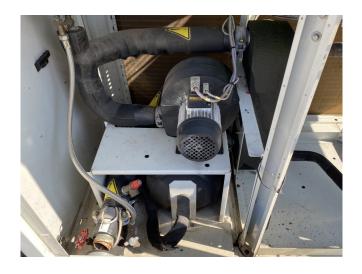

#### **Used Carrier 30 RA 040**

Used Carrier 30 RA 040 air cooled chiller on R407C. Complete with 1 Performer SZ185W4PC scroll compressor, condensor with 1 Carrier CM29G/T fan, braced heat exchanger as evaporator, Carrier water pump, expansion tank with a volume of 12 liter.