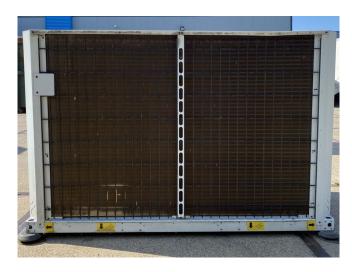

#### **Used Carrier 30 RA 040**

Used Carrier 30 RA 040 air cooled chiller on R407C. Complete with 1 Performer SZ185W4PC scroll compressor, condensor with 1 Carrier CM29G/T fan, braced heat exchanger as evaporator, Carrier water pump, expansion tank with a volume of 12 liter.