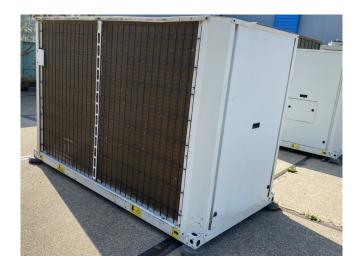

#### **Used Carrier 30 RA 040**

Used Carrier 30 RA 040 air cooled chiller on R407C. Complete with 1 Performer SZ185W4PC scroll compressor, condensor with 1 Carrier CM29G/T fan, braced heat exchanger as evaporator, Carrier water pump, expansion tank with a volume of 12 liter.