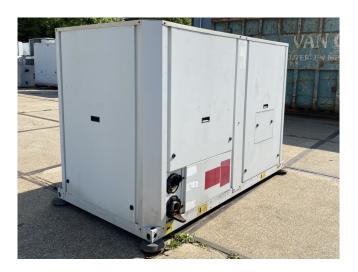

#### **Used Carrier 30 RA 040**

Used Carrier 30 RA 040 air cooled chiller on R407C. Complete with 1 Performer SZ185W4PC scroll compressor, condensor with 1 Carrier CM29G/T fan, braced heat exchanger as evaporator, Carrier water pump, expansion tank with a volume of 12 liter.