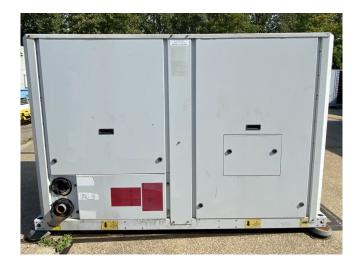

#### **Used Carrier 30 RA 040**

Used Carrier 30 RA 040 air cooled chiller on R407C. Complete with 1 Performer SZ185W4PC scroll compressor, condensor with 1 Carrier CM29G/T fan, braced heat exchanger as evaporator, Carrier water pump, expansion tank with a volume of 12 liter.