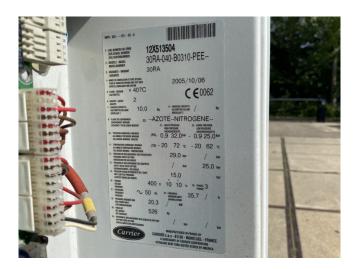

## **Specifications**

| Brand                | Carrier             |
|----------------------|---------------------|
| Type                 | 30 RA 040           |
| Product type         | Air Cooled Chiller  |
| Capacité kW          | 39,4                |
| Capacity Tons        | 112.0               |
| Réfrigérant          | Freon               |
| Refrigerant Type     | R407C               |
| Pump                 | ✓                   |
| module hydraulique   | ✓                   |
| Weight               | 526                 |
| Sizes                | 2100x1070x1370 mm   |
|                      | (LxWxH)             |
| Compressor(s) type & | Performer SZ185W4PC |
| model                |                     |
| Number of fans       | 1                   |
| Remarks              | Y.o.b. 2005         |
| Stock                | 1                   |

#### **Used Carrier 30 RA 040**

Used Carrier 30 RA 040 air cooled chiller on R407C. Complete with 1 Performer SZ185W4PC scroll compressor, condensor with 1 Carrier CM29G/T fan, braced heat exchanger as evaporator, Carrier water pump, expansion tank with a volume of 12 liter.