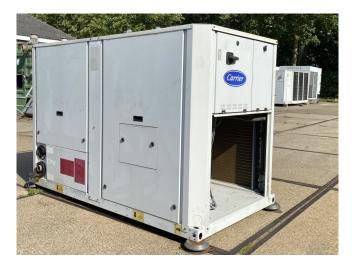

#### **Used Carrier 30 RA 040**

Used Carrier 30 RA 040 air cooled chiller on R407C. Complete with 1 Performer SZ185W4PC scroll compressor, condensor with 1 Carrier CM29G/T fan, braced heat exchanger as evaporator, Carrier water pump, expansion tank with a volume of 12 liter.