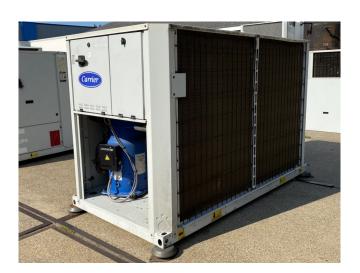

#### **Used Carrier 30 RA 040**

Used Carrier 30 RA 040 air cooled chiller on R407C. Complete with 1 Performer SZ185W4PC scroll compressor, condensor with 1 Carrier CM29G/T fan, braced heat exchanger as evaporator, Carrier water pump, expansion tank with a volume of 12 liter.