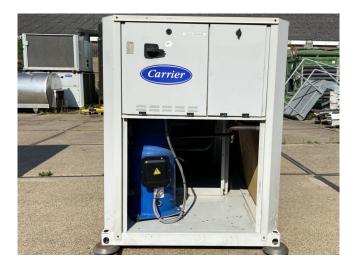

## **Specifications**

| Brand                | Carrier             |
|----------------------|---------------------|
| Type                 | 30 RA 040           |
| Product type         | Air Cooled Chiller  |
| Capacité kW          | 39,4                |
| Capacity Tons        | 112.0               |
| Réfrigérant          | Freon               |
| Refrigerant Type     | R407C               |
| Pump                 | ✓                   |
| module hydraulique   | ✓                   |
| Weight               | 526                 |
| Sizes                | 2100x1070x1370 mm   |
|                      | (LxWxH)             |
| Compressor(s) type & | Performer SZ185W4PC |
| model                |                     |
| Number of fans       | 1                   |
| Remarks              | Y.o.b. 2005         |
| Stock                | 1                   |

#### **Used Carrier 30 RA 040**

Used Carrier 30 RA 040 air cooled chiller on R407C. Complete with 1 Performer SZ185W4PC scroll compressor, condensor with 1 Carrier CM29G/T fan, braced heat exchanger as evaporator, Carrier water pump, expansion tank with a volume of 12 liter.