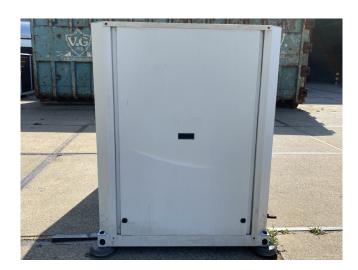

## **Specifications**

| Brand                | Carrier             |
|----------------------|---------------------|
| Type                 | 30 RA 040           |
| Product type         | Air Cooled Chiller  |
| Capacité kW          | 39,4                |
| Capacity Tons        | 112.0               |
| Réfrigérant          | Freon               |
| Refrigerant Type     | R407C               |
| Pump                 | ✓                   |
| module hydraulique   | ✓                   |
| Weight               | 526                 |
| Sizes                | 2100x1070x1370 mm   |
|                      | (LxWxH)             |
| Compressor(s) type & | Performer SZ185W4PC |
| model                |                     |
| Number of fans       | 1                   |
| Remarks              | Y.o.b. 2005         |
| Stock                | 1                   |

#### **Used Carrier 30 RA 040**

Used Carrier 30 RA 040 air cooled chiller on R407C. Complete with 1 Performer SZ185W4PC scroll compressor, condensor with 1 Carrier CM29G/T fan, braced heat exchanger as evaporator, Carrier water pump, expansion tank with a volume of 12 liter.