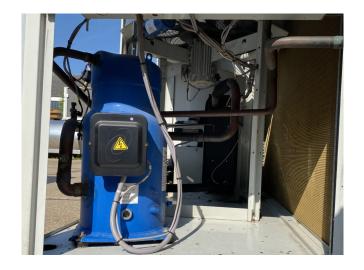

## **Specifications**

| Brand                | Carrier             |
|----------------------|---------------------|
| Type                 | 30 RA 040           |
| Product type         | Air Cooled Chiller  |
| Capacité kW          | 39,4                |
| Capacity Tons        | 112.0               |
| Réfrigérant          | Freon               |
| Refrigerant Type     | R407C               |
| Pump                 | ✓                   |
| module hydraulique   | ✓                   |
| Weight               | 526                 |
| Sizes                | 2100x1070x1370 mm   |
|                      | (LxWxH)             |
| Compressor(s) type & | Performer SZ185W4PC |
| model                |                     |
| Number of fans       | 1                   |
| Remarks              | Y.o.b. 2005         |
| Stock                | 1                   |

#### **Used Carrier 30 RA 040**

Used Carrier 30 RA 040 air cooled chiller on R407C. Complete with 1 Performer SZ185W4PC scroll compressor, condensor with 1 Carrier CM29G/T fan, braced heat exchanger as evaporator, Carrier water pump, expansion tank with a volume of 12 liter.