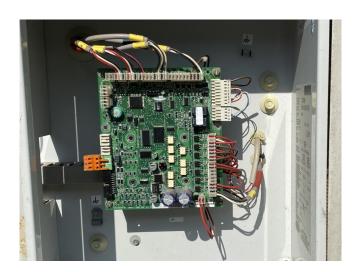

#### **Used Carrier 30 RA 040**

Used Carrier 30 RA 040 air cooled chiller on R407C. Complete with 1 Performer SZ185W4PC scroll compressor, condensor with 1 Carrier CM29G/T fan, braced heat exchanger as evaporator, Carrier water pump, expansion tank with a volume of 12 liter.

\*All components of this used chiller will be tested on good working, leak free condition (condensing blocks), compressors, fans, control panel, etcetera). Choosing HOSBV means buying with warranty. We perform a industrial cleaning and rust spots will be covered. Also, we can arrange your shipment.