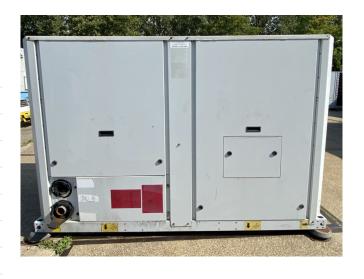

#### **Used Carrier 30 RA 040**

Used Carrier 30 RA 040 air cooled chiller on R407C. Complete with 1 Performer SZ185W4PC scroll compressor, condensor with 1 Carrier CM29G/T fan, braced heat exchanger as evaporator, Carrier water pump, expansion tank with a volume of 12 liter.