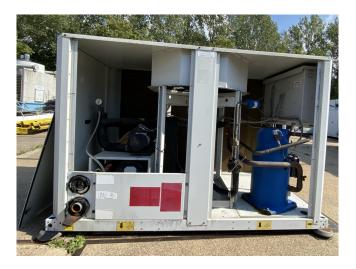

## **Specifications**

| Brand                | Carrier             |
|----------------------|---------------------|
| Type                 | 30 RA 040           |
| Product type         | Air Cooled Chiller  |
| Capacité kW          | 39,4                |
| Capacity Tons        | 112.0               |
| Réfrigérant          | Freon               |
| Refrigerant Type     | R407C               |
| Pump                 | ✓                   |
| module hydraulique   | ✓                   |
| Weight               | 526                 |
| Sizes                | 2100x1070x1370 mm   |
|                      | (LxWxH)             |
| Compressor(s) type & | Performer SZ185W4PC |
| model                |                     |
| Number of fans       | 1                   |
| Remarks              | Y.o.b. 2005         |
| Stock                | 1                   |

#### **Used Carrier 30 RA 040**

Used Carrier 30 RA 040 air cooled chiller on R407C. Complete with 1 Performer SZ185W4PC scroll compressor, condensor with 1 Carrier CM29G/T fan, braced heat exchanger as evaporator, Carrier water pump, expansion tank with a volume of 12 liter.