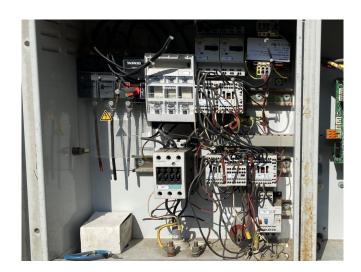

#### **Used Carrier 30 RA 040**

Used Carrier 30 RA 040 air cooled chiller on R407C. Complete with 1 Performer SZ185W4PC scroll compressor, condensor with 1 Carrier CM29G/T fan, braced heat exchanger as evaporator, Carrier water pump, expansion tank with a volume of 12 liter.

\*All components of this used chiller will be tested on good working, leak free condition (condensing blocks), compressors, fans, control panel, etcetera). Choosing HOSBV means buying with warranty. We perform a industrial cleaning and rust spots will be covered. Also, we can arrange your shipment.