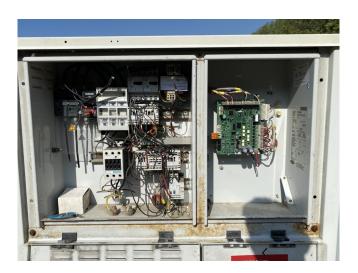

#### **Used Carrier 30 RA 040**

Used Carrier 30 RA 040 air cooled chiller on R407C. Complete with 1 Performer SZ185W4PC scroll compressor, condensor with 1 Carrier CM29G/T fan, braced heat exchanger as evaporator, Carrier water pump, expansion tank with a volume of 12 liter.

\*All components of this used chiller will be tested on good working, leak free condition (condensing blocks), compressors, fans, control panel, etcetera). Choosing HOSBV means buying with warranty. We perform a industrial cleaning and rust spots will be covered. Also, we can arrange your shipment.