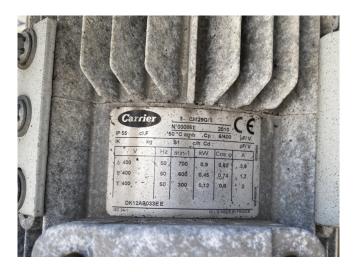

#### **Used Carrier 30 RA 040**

Used Carrier 30 RA 040 air cooled chiller on R407C. Complete with 1 Performer SZ185W4PC scroll compressor, condensor with 1 Carrier CM29G/T fan, braced heat exchanger as evaporator, Carrier water pump, expansion tank with a volume of 12 liter.