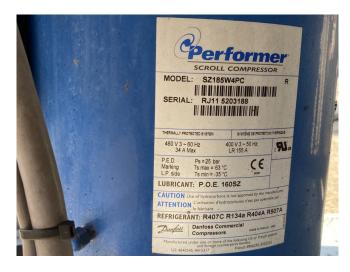

#### **Used Carrier 30 RA 040**

Used Carrier 30 RA 040 air cooled chiller on R407C. Complete with 1 Performer SZ185W4PC scroll compressor, condensor with 1 Carrier CM29G/T fan, braced heat exchanger as evaporator, Carrier water pump, expansion tank with a volume of 12 liter.